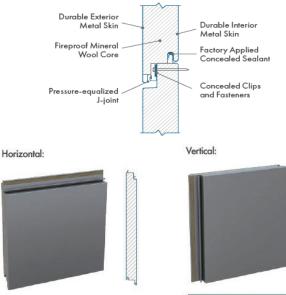

### **Product Overview**

- The CENTRIA International DSR-J panels is a patented design, built for exterior wall applications, combining performance, quality and superior aesthetics.
- The panels consist of two metal layers permanently hot-pressed onto a fire-resistant mineral wool core.
- CENTRIA International DSR-J can be installed both horizontally and vertically, with customization available for widths, lengths, thicknesses, and joint requirements.
- Certified to meet international standards for fire resistant, insulation, waterproofing, and decorative features.

### **Unique Technical Advantages:**

**100% Dry Seal:** The return face on panel ends eliminates the need for silicone, ensuring a cleaner and more efficient seal.

**Optimal Insulation:** Continuous mineral wool at panel joints enhances thermal performance.

**Smooth Finish:** Concealed fastening clips and screws provide a sleek and seamless appearance.

**Pressure-Equalized Air Space:** A double-joint interface featuring a unique "J" hook design enhances structural integrity and air pressure balance.

**High Flatness:** The hot pressing technique minimizes waviness, ensuring a consistently smooth surface.

**Stronger Bonding:** A precise and consistent adhesive application process improves durability and reliability.

#### Horizontal Application

2